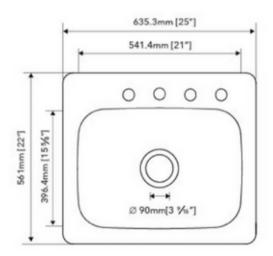

## MODEL: SS-115-10-2522J1

| DEPTH | GAUGE | HOLES |
|-------|-------|-------|
| 8"    | 20    | 3/4   |

- Dual-mount Single Bowl Sink
- Dimensions: 25"x22" •
- Material: SS304
- · Finish: Brushed

| Undercoated and Sound Pads |  |
|----------------------------|--|
| 3-1/2" Drain Opening       |  |
| Supplied with Fasteners    |  |