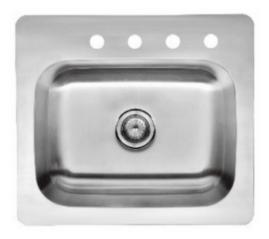

## MODEL: SS-115-10-2522J1

| DEPTH | GAUGE | HOLES |
|-------|-------|-------|
| 8"    | 20    | 3/4   |

- Dual-mount Single Bowl Sink
- Dimensions: 25"x22" •
- Material: SS304
- · Finish: Brushed

| Undercoated and Sound Pads |  |
|----------------------------|--|
| 3-1/2" Drain Opening       |  |
| Supplied with Fasteners    |  |